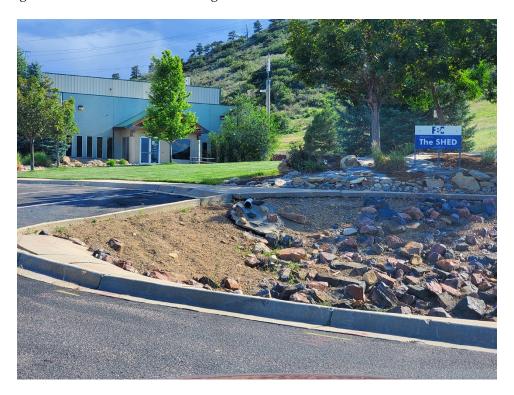

Leaving the church parking lot on the south end, you will start to curve right. Turn left off that curve and enter the parking lot for the Shed. Notice the sign.

At the north end of the building you will see a sign for the counseling office. Follow the walk to the entrance.