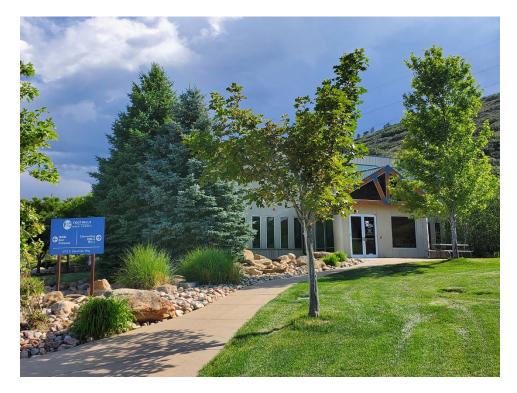

You will enter the building on the north end. Watch for a blue sign that says Counseling Office, with an arrow pointing right. Follow the walk way to the double door facing north. Go through the doors and you will immediately enter the counseling office waiting room. My office is on the left. I will try to meet you when you enter, but if I am in my office, please just take a seat and I will be with your shortly.

NOTE: There is an east-facing main entrance farther south, but you cannot enter the counseling office that way. Be sure to enter from the north end.