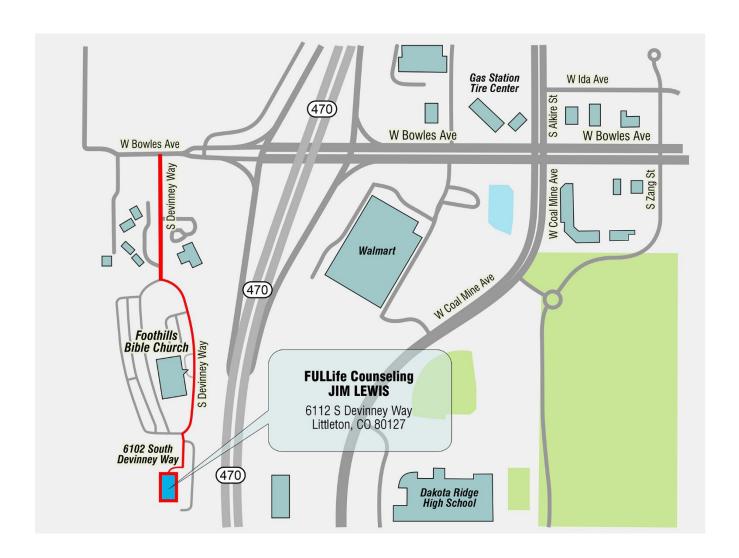

## 6112 S Devinney Way Littleton, CO 80127

The office is part of the Foothills Bible Church campus, in an annex building called "The Shed," just south of the main church building. To enter the campus head west on Bowles Ave past C-470, then turn left at Devinney Way – it's the first left turn you can make west of C-470. Go past the buildings on your left until you come to a "T" intersection. Turn left and follow the road into the church parking lot; go south past the church building to the end of the parking lot. Exit the parking lot and bear left to enter a second parking lot. You will see a sign that says The SHED.

You will enter the building on the north end. Watch for a blue sign that says Counseling Office, with an arrow pointing right. Follow the walk way to the double door facing north. Go through the doors and you will immediately enter the counseling office waiting room. My office is on the left. I will try to meet you when you enter, but if I am in my office, please just take a seat and I will be with your shortly.

NOTE: There is an east-facing main entrance farther south, but you cannot enter the counseling office that way. Be sure to enter from the north end.